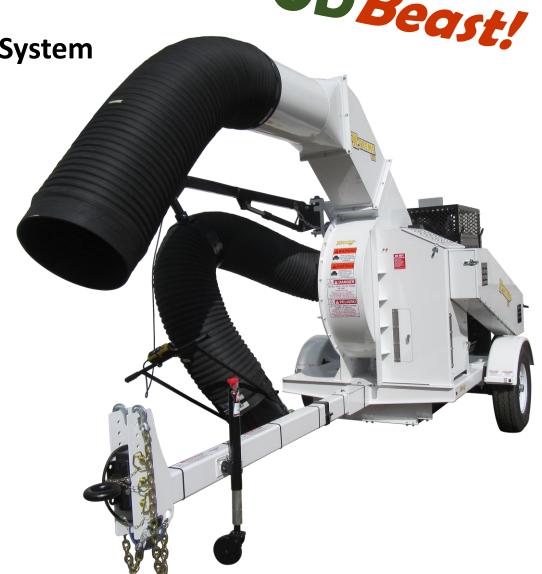

## **LCT6000 Tow-Behind**

**ODB's Most Powerful Tow-Behind Debris Collection System** 

- 134 HP John Deere Tier 4 Diesel Engine
  - ✓ Highest Vacuum & Suction in Class
  - ✓ Rapid Collection Capability
- Intake Hose Positioned in Front of Axle
  - ✓ Better Visibility by the Driver of the Vacuum Operator
  - ✓ Safer Operation
- Lightweight
  - ✓ Maneuverability in Tight Spots
- ODB Operator-Centric Engineering
  - ✓ Safer & Easier for the Operator
  - ✓ Simple Maintainability
- ODB Proven Build Quality
  - ✓ More Reliable, Long Operational Life
- Available w/2 or 3-Axis and Remote-Control Option
  - ✓ Less Operator Fatigue
  - ✓ Faster Collection with Less Operators